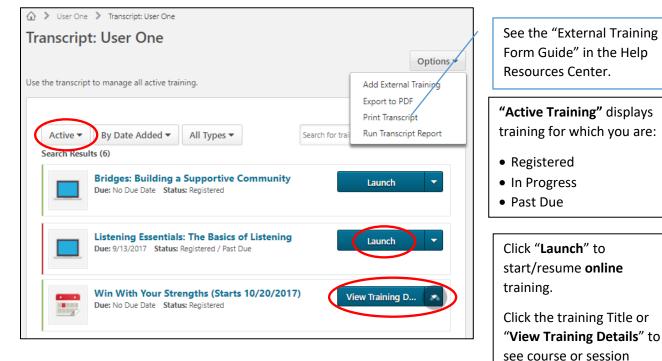

#### **Trancript Overview**

"Training Details" displays:

- Description
- Contact
- Date and Time
- Location
- Other information

details.

Below is an incomplete example of a curriculum. This shows two materials and a quiz. Depending on the intent of the content owner, some curricula may force you to follow a sequence of content, others may let you complete content in any order. Typcially, unless specified otherwise, all content items must be completed before you receive credit for completing the curriculum. Click "Launch" to open materials, online modules or quizzes. (In the example below, the Quiz has already been taken, so the default option is to review it.) A completed item will have a checkmark added to its icon.