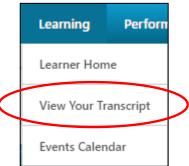

Locate "View Your Transcript under the Learning tab. All current and historical learning activity is recorded on your Transcript. Use it to:

- see what training you are registered for or are currently taking,
- Complete online courses, materials & quizzes
- read descriptions and other training details,
- add external training to your transcript
- access training evaluations and completion certificates (if applicable)